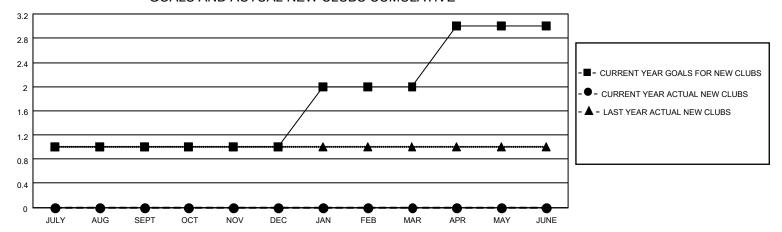

## GOALS AND ACTUAL NEW CLUBS CUMULATIVE

## MONTHLY MEMBERSHIP PROGRESS REPORT

LOCATION TEXAS District 2 S3 Results as of: 5/31/2023

| Clubs                 |               |           |               | Members               |                        |                         |                                                    |
|-----------------------|---------------|-----------|---------------|-----------------------|------------------------|-------------------------|----------------------------------------------------|
| RESULTS FOR 2022-2023 |               |           |               | RESULTS FOR 2022-2023 |                        |                         |                                                    |
| QUARTER               | NEW CLUB GOAL | NEW CLUBS | DROPPED CLUBS | QUARTER MEMB          | BER GROWTH NET<br>GOAL | MEMBER GROWTH<br>ACTUAL | DROPPED<br>MEMBERS ACTUAL<br>(including transfers) |
| JULY/AUG/SEPT         | 1             | 0         | 1             | JULY/AUG/SEPT         | 12                     | 83                      | 61                                                 |
| OCT/NOV/DEC           | 0             | 0         | 0             | OCT/NOV/DEC           | 12                     | 53                      | 74                                                 |
| JAN/FEB/MAR           | 1             | 0         | 0             | JAN/FEB/MAR           | 12                     | 85                      | 38                                                 |
| APR/MAY/JUNE          | 1             | 0         | 0             | APR/MAY/JUNE          | 12                     | 54                      | 17                                                 |