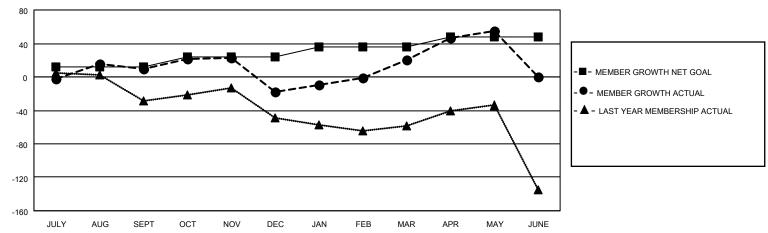

## GOALS AND ACTUAL MEMBERS CUMULATIVE

| DROPPED CLUBS: 1 |     | 35 CLUBS OF 49 ADDED 1 OR<br>MORE NEW MEMBERS | GENDER DISTRIBUTION                 |                                |  |
|------------------|-----|-----------------------------------------------|-------------------------------------|--------------------------------|--|
|                  |     | NORE NEW MEMBERS                              | MALE<br>FEMALE                      | 1,064 (60.49%)<br>692 (39.34%) |  |
| DROPPED MEMBERS  |     |                                               | NON BINARY PREFER NOT TO ANSWER     | 1 (0.06%)<br>2 (0.11%)         |  |
| DECEASED         | 13  |                                               | TREFERENCE TO ANOWER                | 2 (0.1170)                     |  |
| CLUB CANCELLED   | 13  | CLICK HERE FOR CUMULATIVE                     | TOTAL FAMILY UNIT MEMBERS           | 314                            |  |
| OTHER            | 164 | MEMBERSHIP DATA                               |                                     |                                |  |
| TOTAL            | 190 |                                               | FAMILY MEMBERS PAYING HALF DUES 160 |                                |  |
|                  |     |                                               |                                     |                                |  |

## MONTHLY MEMBERSHIP PROGRESS REPORT

LOCATION TEXAS District 2 S3 Results as of: 5/31/2023

| Clubs                 |               |           |               | Members               |                        |                         |                                                    |
|-----------------------|---------------|-----------|---------------|-----------------------|------------------------|-------------------------|----------------------------------------------------|
| RESULTS FOR 2022-2023 |               |           |               | RESULTS FOR 2022-2023 |                        |                         |                                                    |
| QUARTER               | NEW CLUB GOAL | NEW CLUBS | DROPPED CLUBS | QUARTER MEMB          | BER GROWTH NET<br>GOAL | MEMBER GROWTH<br>ACTUAL | DROPPED<br>MEMBERS ACTUAL<br>(including transfers) |
| JULY/AUG/SEPT         | 1             | 0         | 1             | JULY/AUG/SEPT         | 12                     | 83                      | 61                                                 |
| OCT/NOV/DEC           | 0             | 0         | 0             | OCT/NOV/DEC           | 12                     | 53                      | 74                                                 |
| JAN/FEB/MAR           | 1             | 0         | 0             | JAN/FEB/MAR           | 12                     | 85                      | 38                                                 |
| APR/MAY/JUNE          | 1             | 0         | 0             | APR/MAY/JUNE          | 12                     | 54                      | 17                                                 |